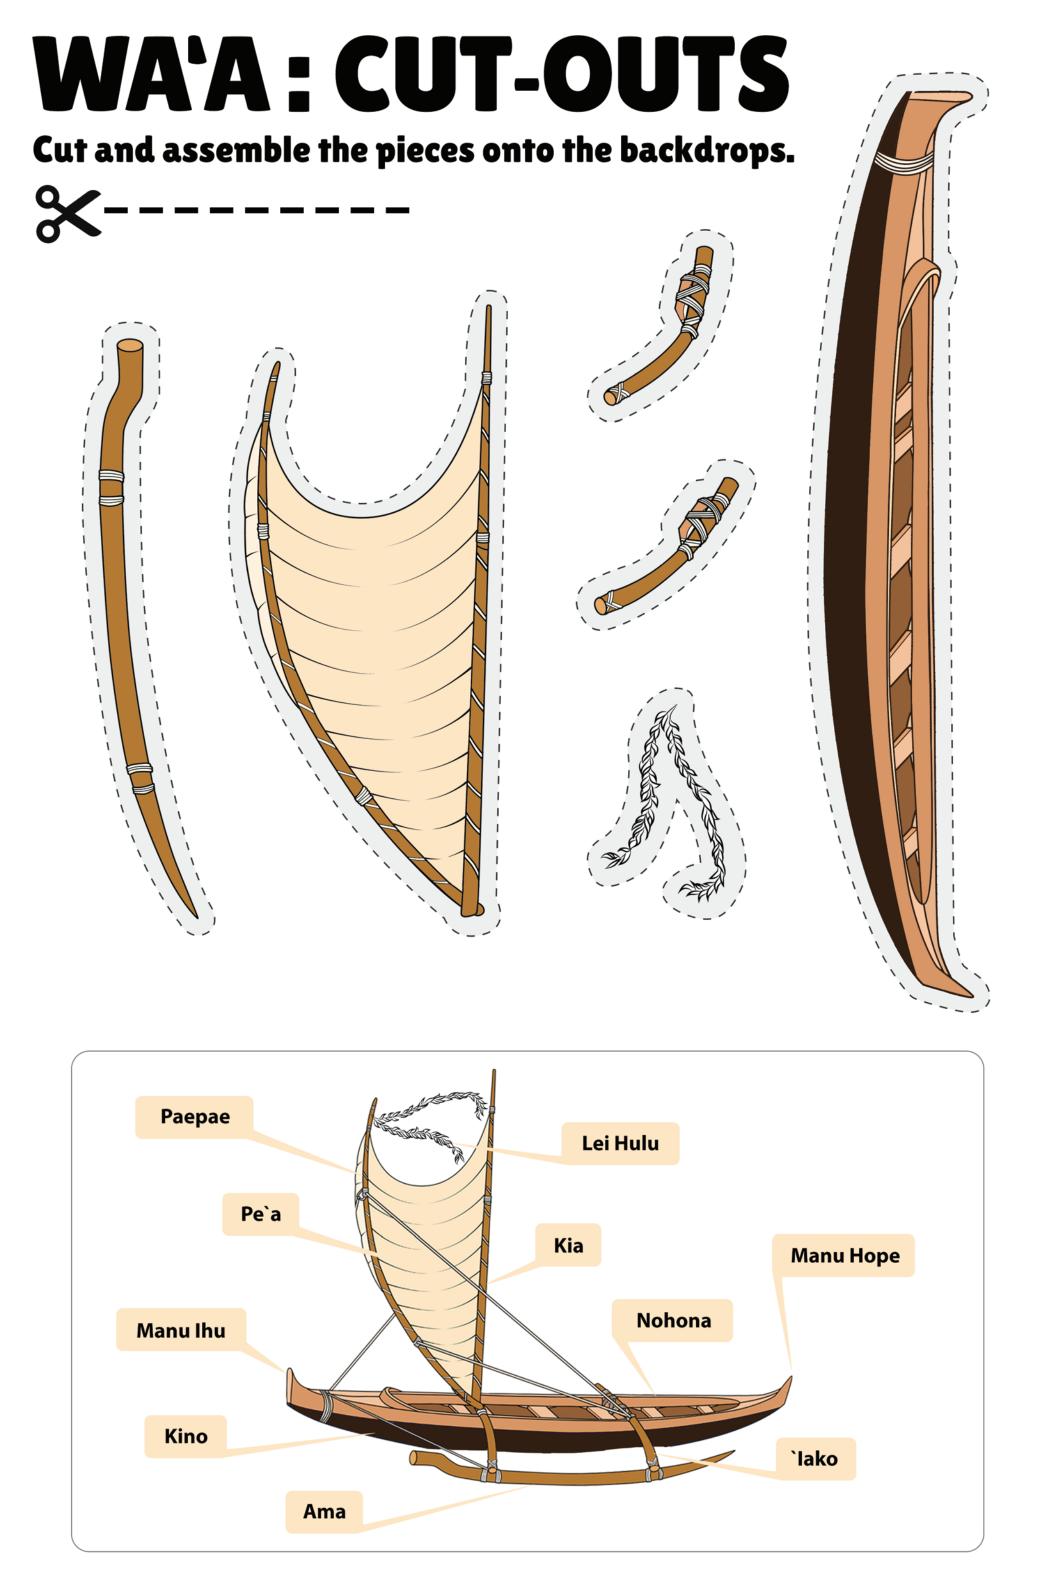

BUILDING A WA'A KAUKAHI

After discussing the different parts of the wa`a together as a class, let haumāna build a wa'a kaukahi on the beautiful ocean scenes.

| Materials                                                                                                                                                                                                                                                                                                                                                                                                                                                                                                                                                                                                                                                                                                                                                                                                                                                                                                                                                                                                                                                                                                                                                                                                                                                                                                                                                                                                                                                                                                                                                                                                                                                                                                                                                                                                                                                                          |                                                       |                          |                                                  |
|------------------------------------------------------------------------------------------------------------------------------------------------------------------------------------------------------------------------------------------------------------------------------------------------------------------------------------------------------------------------------------------------------------------------------------------------------------------------------------------------------------------------------------------------------------------------------------------------------------------------------------------------------------------------------------------------------------------------------------------------------------------------------------------------------------------------------------------------------------------------------------------------------------------------------------------------------------------------------------------------------------------------------------------------------------------------------------------------------------------------------------------------------------------------------------------------------------------------------------------------------------------------------------------------------------------------------------------------------------------------------------------------------------------------------------------------------------------------------------------------------------------------------------------------------------------------------------------------------------------------------------------------------------------------------------------------------------------------------------------------------------------------------------------------------------------------------------------------------------------------------------|-------------------------------------------------------|--------------------------|--------------------------------------------------|
| • Laminator for                                                                                                                                                                                                                                                                                                                                                                                                                                                                                                                                                                                                                                                                                                                                                                                                                                                                                                                                                                                                                                                                                                                                                                                                                                                                                                                                                                                                                                                                                                                                                                                                                                                                                                                                                                                                                                                                    | 11"x 17"(tabloid) paper                               | • Scissors               | <ul> <li>Velcro Dots or Velcro Strips</li> </ul> |
| <b>1</b> . Print each pag                                                                                                                                                                                                                                                                                                                                                                                                                                                                                                                                                                                                                                                                                                                                                                                                                                                                                                                                                                                                                                                                                                                                                                                                                                                                                                                                                                                                                                                                                                                                                                                                                                                                                                                                                                                                                                                          | ge that you are interested in usi                     | ng with your keiki on 1  | 1″x 17″ (tabloid) paper.                         |
| <b>2</b> . Carefully cut of                                                                                                                                                                                                                                                                                                                                                                                                                                                                                                                                                                                                                                                                                                                                                                                                                                                                                                                                                                                                                                                                                                                                                                                                                                                                                                                                                                                                                                                                                                                                                                                                                                                                                                                                                                                                                                                        | out the pieces from the cut-out                       | sheets.                  |                                                  |
|                                                                                                                                                                                                                                                                                                                                                                                                                                                                                                                                                                                                                                                                                                                                                                                                                                                                                                                                                                                                                                                                                                                                                                                                                                                                                                                                                                                                                                                                                                                                                                                                                                                                                                                                                                                                                                                                                    | n backdrop and the cut-out piec<br>Il laminated edge. | ces. Cut around the wa   | `a parts and ocean animals again                 |
| 🤗 Apply Velcro d                                                                                                                                                                                                                                                                                                                                                                                                                                                                                                                                                                                                                                                                                                                                                                                                                                                                                                                                                                                                                                                                                                                                                                                                                                                                                                                                                                                                                                                                                                                                                                                                                                                                                                                                                                                                                                                                   | dots (or small Velcro strips) onto                    | o the backdrops where    | students will place each cut-out piece           |
| <b>5</b> . Stick the othe                                                                                                                                                                                                                                                                                                                                                                                                                                                                                                                                                                                                                                                                                                                                                                                                                                                                                                                                                                                                                                                                                                                                                                                                                                                                                                                                                                                                                                                                                                                                                                                                                                                                                                                                                                                                                                                          | r side of the Velcro dots to the                      | back of the cut-out pie  | eces.                                            |
| 6. Have haumāna                                                                                                                                                                                                                                                                                                                                                                                                                                                                                                                                                                                                                                                                                                                                                                                                                                                                                                                                                                                                                                                                                                                                                                                                                                                                                                                                                                                                                                                                                                                                                                                                                                                                                                                                                                                                                                                                    | a select a backdrop and attach                        | the cut-out pieces in tl | neir appropriate places.                         |
| And the second sec |                                                       | (<br>)<br>               |                                                  |