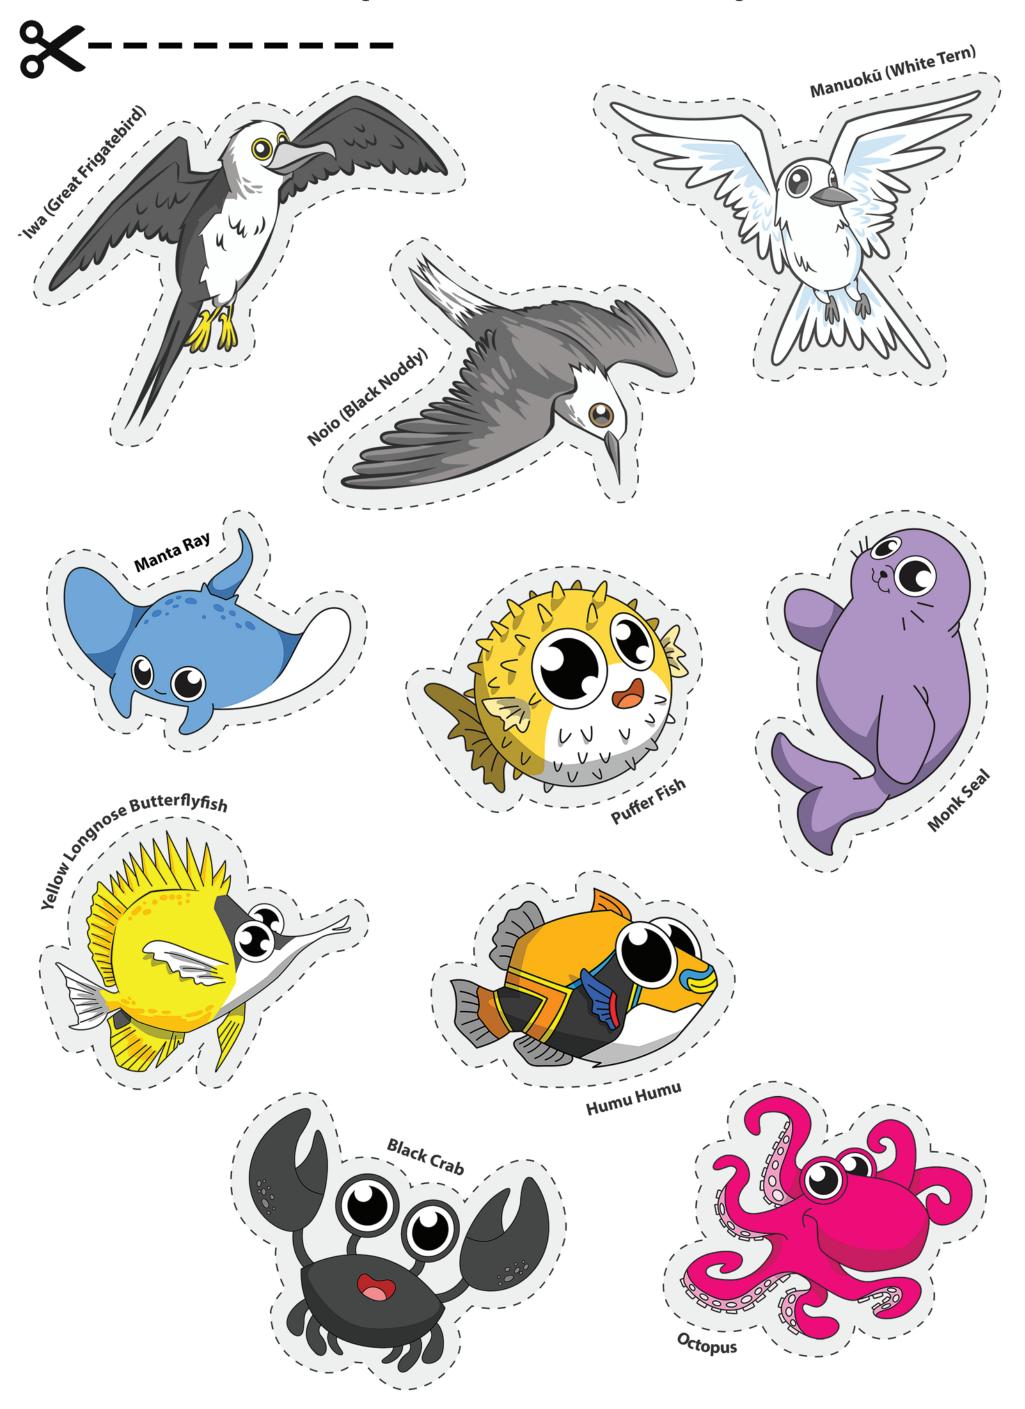

## **OCEAN ANIMALS : CUT-OUTS**

Cut and assemble the pieces onto the backdrops.

"Parts of the Wa'a Activity" was developed by Kamehameha Schools (www.ksbe.edu/holomoana/)

Humu Humu

**Monk Seal** 

Manta Ray

**Puffer Fish** 